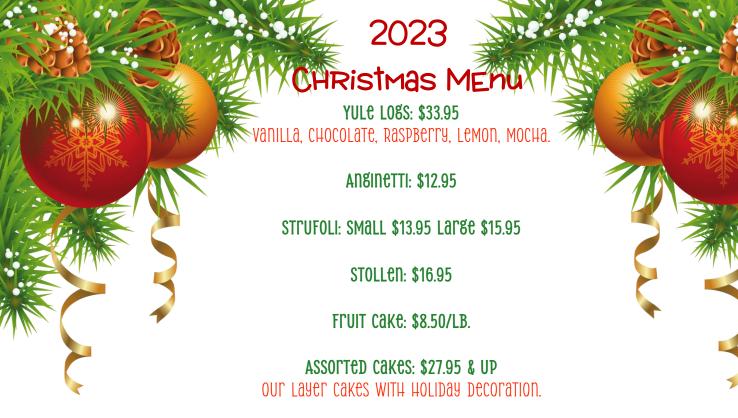

CHEESECAKE: \$19.95 & UP NY STYLE, MARBLE, EBBNOB, RED VELVET, ETC.

CUPCakes: \$2.25 & UP OUR STANDARD CUPCAKES WITH A HOLIDAY FLAIR.

Large Iced Cookies: \$3.95 & Up assorted Holiday Butter Cookies: \$17.95/lb. Trees. Snowflakes. Ornaments. Snowmen. etc.

> ASSOFTED MINI PASTLY: \$17.95 a LB. Decorated with a little holiday flair.

ASSOFTED PIES: SMALL \$10.75 Large \$19.75 Pecan Pie: Small \$17.75 Large \$25.50 APPLE, COCONUT CUSTARD, BLUEBERRY, PEACH, MINCE, CHERRY, CHOCOLATE CREAM. Banana cream, coconut cream, etc.